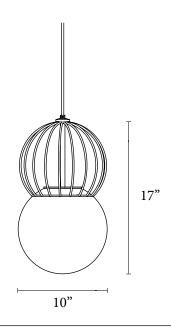

# Iacoli & McAllister

### REVATI, DOUBLE





#### Materials / Finishes

Brass Plated Steel or Powder Coated Steel Brass Hardware

#### **Year Designed** 2015

**Country of Manufacture** Fabricated in Los Angeles, CA Assembled in Seattle, WA

#### **Dimensions**

10" Diameter x 17"H Fixture 9' Cord Drop Length

#### Weight

6 lbs/2 kg

### Bulb

3" 40W White Globe Provided 100W Bulb / Dimmer Recommended 60W or Lower / No Dimmer

#### Certification

UL/cUL listed

#### **Additional Electrical Info**

To specify 270 volt fixtures for commercial projects, please inquire. Please note that the UL sticker is on the inside of the canopy.

#### **Plated** Brass

**Powder Coat** Black / White







# Iacoli & McAllister

## REVATI, STACKED INSTALLATION DIAGRAM