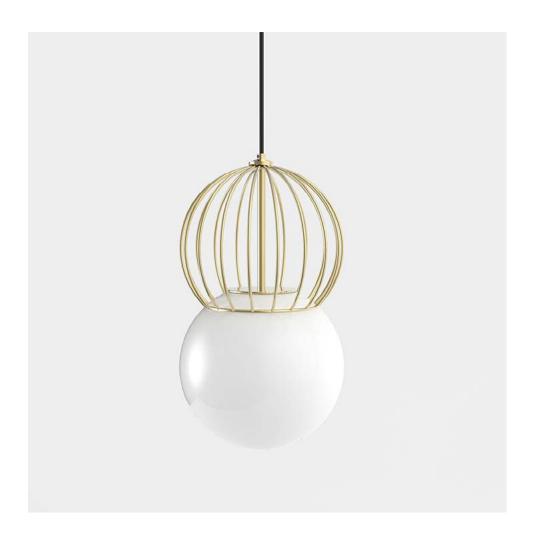

### REVATI, DOUBLE

#### Materials / Finishes

Brass Plated Steel or Powder Coated Steel Brass Hardware

#### **Dimensions**

10" Diameter x 17"H Fixture 9' Cord Drop Length

### Bulb

3" 40W White Globe Provided 100W Bulb / Dimmer Recommended 60W or Lower / No Dimmer