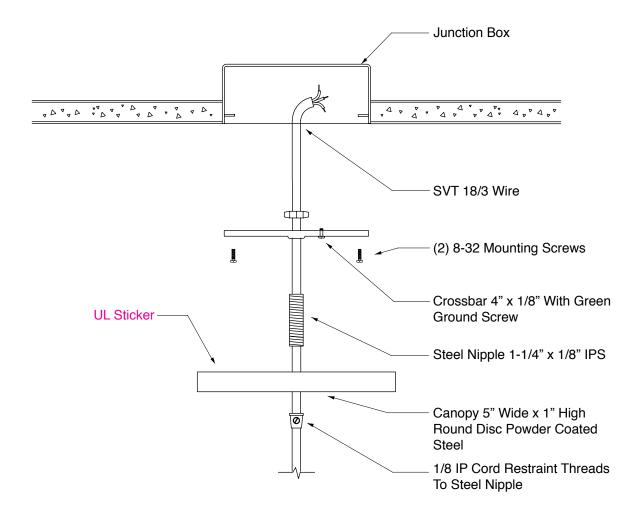

#### **Additional Electrical Info**

To specify 270 volt fixtures for commercial projects, please inquire. Please note that the UL sticker is on the inside of the canopy.

## REVATI, STACKED INSTALLATION DIAGRAM