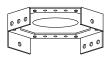

## 5 PIECE FRAME CLUSTER INSTALLATION INSTRUCTIONS

\* Confirm that the mounting bracket will be mounted securely into wood blocking or determine the appropriate hardware for mounting a 33 lb. fixture in your ceiling type.

- 1. Disconnect power to fixture.
- Determine and mark mounting bracket plate position.\*
- 3. Anchor mounting bracket.
- 4. If necessary, use provided 12 gauge pigtails and wire nuts to lengthen existing wiring in electrical junction box.

Secure canopy to mounting bracket using the provided screws. Route pigtails to one of the open sides of the mounting bracket.

\*Work with your designer on the ground through this process to establish the final cluster arrangement.

# 5 PIECE FRAME CLUSTER INSTALLATION INSTRUCTIONS

CANOPY DIMENSIONS 10" DIAMETER x 1 5/8" DEPTH