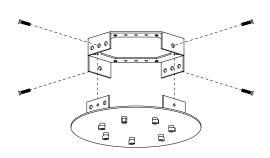

- 1. Disconnect power to fixture.
- Determine and mark mounting bracket plate position.\*
- 3. Anchor mounting bracket.
- 4. If necessary, use provided 12 gauge pigtails and wire nuts to lengthen existing wiring in electrical junction box.

Secure canopy to mounting bracket using the provided screws. Route pigtails to one of the open sides of the mounting bracket.

\*Work with your designer on the ground through this process to establish the final cluster arrangement.

- 6. Feed each pendant cord through cord grip, pulling extra length to open side of canopy; lock into position with set screw on cord grip. When all pendants are in position\* cut extra length from pendants so that twelve inches extend from the open side of the canopy.
- 7. Strip outer sheathing from each pendant cord. Strip the ends of each black, white and green wire to 10mm or 0.37" of bare copper. Make connections as shown in wiring diagram; black wires to the hot wire, white wires to neutral and green wires to ground.

- When all electrical connections have been made, gently coil the wiring inside the canopy.
- 9. Install both cover plates.