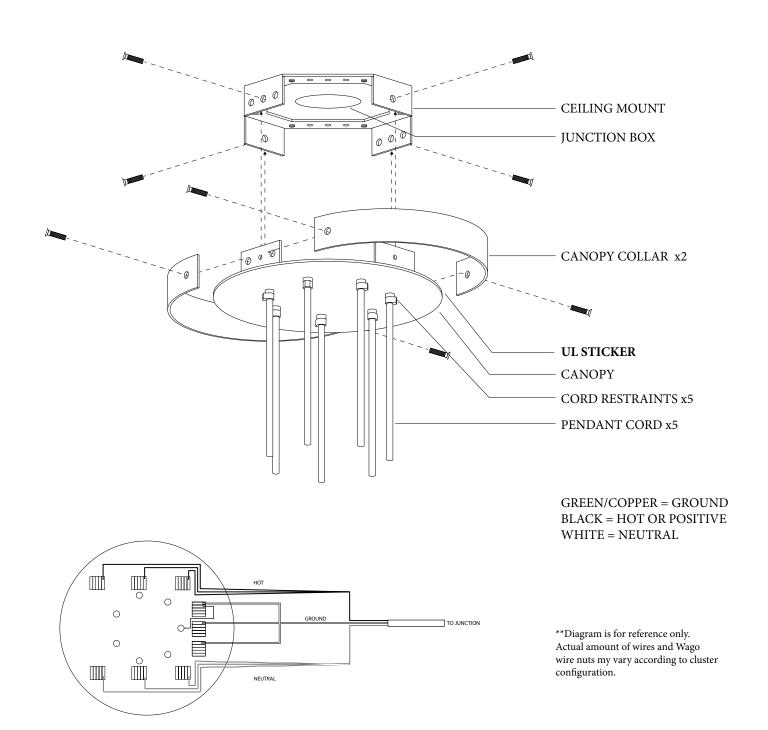

- 1. Disconnect power to fixture.
- Determine and mark mounting bracket plate position.\*
- 3. Anchor mounting bracket.
- 4. If necessary, use provided 12 gauge pigtails and wire nuts to lengthen existing wiring in electrical junction box.

Secure canopy to mounting bracket using the provided screws. Route pigtails to one of the open sides of the mounting bracket.

\*Work with your designer on the ground through this process to establish the final cluster arrangement.

- 6. Feed each pendant cord through cord grip, pulling extra length to open side of canopy; lock into position with set screw on cord grip. When all pendants are in position\* cut extra length from pendants so that twelve inches extend from the open side of the canopy.
- 7. Strip outer sheathing from each pendant cord. Strip the ends of each black, white and green wire to 10mm or 0.37" of bare copper. Make connections as shown in wiring diagram; black wires to the hot wire, white wires to neutral and green wires to ground.

- When all electrical connections have been made, gently coil the wiring inside the canopy.
- 9. Install both cover plates.

# 5 PIECE FRAME CLUSTER INSTALLATION INSTRUCTIONS

CANOPY DIMENSIONS 10" DIAMETER x 1 5/8" DEPTH