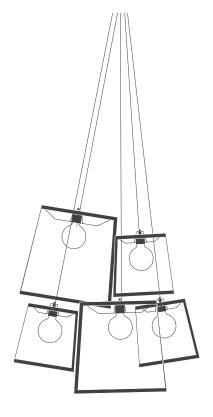

## **5 PIECE FRAME CLUSTER**

2 Medium Frame Lights

### **Country of Manufacture**

United States

**Dimensions**Approx. 36" x 36" x 30"
Depends on Hanging Composition

#### Weight

13 lbs / 6.35 kg

#### Bulb

3" 40W White Globe Provided 100W Bulb / Dimmer Recommended 60W or Lower / No Dimmer