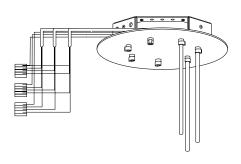

- 1. Disconnect power to fixture.
- Determine and mark mounting bracket plate position.\*
- 3. Anchor mounting bracket.
- 4. If necessary, use provided 12 gauge pigtails and wire nuts to lengthen existing wiring in electrical junction box.

Secure canopy to mounting bracket using the provided screws. Route pigtails to one of the open sides of the mounting bracket.

\*Work with your designer on the ground through this process to establish the final cluster arrangement.

- 6. Feed each pendant cord through cord grip, pulling extra length to open side of canopy; lock into position with set screw on cord grip. When all pendants are in position\* cut extra length from pendants so that twelve inches extend from the open side of the canopy.
- 7. Strip outer sheathing from each pendant cord. Strip the ends of each black, white and green wire to 10mm or 0.37" of bare copper. Make connections as shown in wiring diagram; black wires to the hot wire, white wires to neutral and green wires to ground.