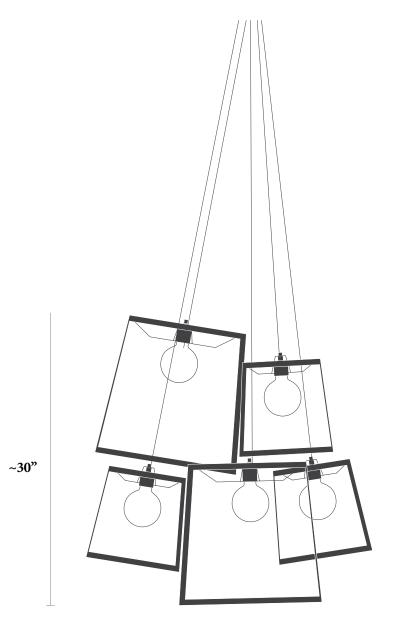

## **5 PIECE FRAME CLUSTER**

2 Medium Frame Lights

### **Country of Manufacture**

United States

**Dimensions**Approx. 36" x 36" x 30"
Depends on Hanging Composition

#### Weight

13 lbs / 6.35 kg

#### Bulb

3" 40W White Globe Provided 100W Bulb / Dimmer Recommended 60W or Lower / No Dimmer