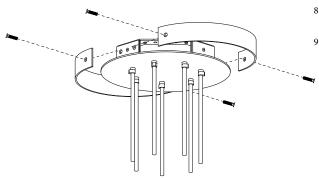

Secure canopy to mounting bracket using the provided screws. Route pigtails to one of the open sides of the mounting bracket.

\*Work with your designer on the ground through this process to establish the final cluster arrangement.

- When all electrical connections have been made, gently coil the wiring inside the canopy.
- 9. Install both cover plates.