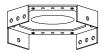

### 3 PIECE SPICA CLUSTER INSTLATION INSTRUCTIONS

\* Confirm that the mounting bracket will be mounted securely into wood blocking or determine the appropriate hardware for mounting a 33 lb. fixture in your ceiling type.

- 1. Disconnect power to fixture.
- 2. Determine and mark mounting bracket plate position.\*
- 3. Anchor mounting bracket.
- If necessary, use provided 12 gauge pigtails and wire nuts to lengthen existing wiring in electrical junction box.

 Secure canopy to mounting bracket using the provided screws. Route pigtails to one of the open sides of the mounting bracket.

\*Work with your designer on the ground through this process to establish the final cluster arrangement.