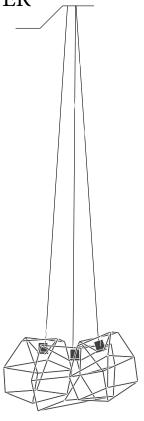

## Iacoli & McAllister

3 PIECE SPICA CLUSTER

#### Dimensions

Approx. 24" Diameter x 12" High

#### Weight

6lbs /2.72kg

#### **Bulb**

3" white globe 100 watt bulb / dimmer recommended 60 watt or lower / no dimmer