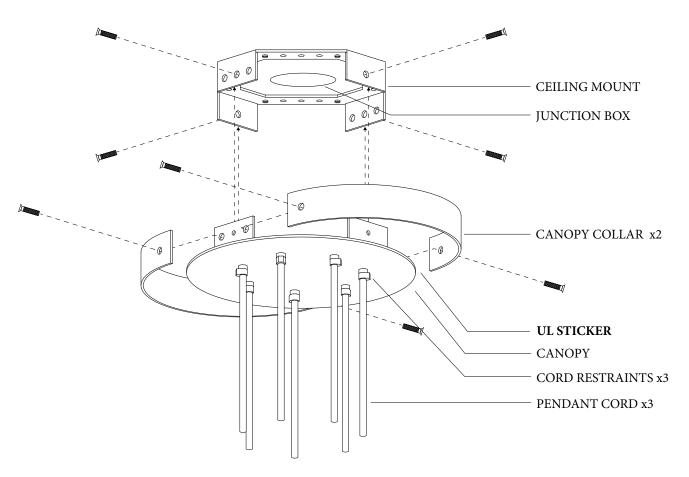

\*Please note that the UL sticker is on the INSIDE of the canopy.

- 1. Disconnect power to fixture.
- 2. Determine and mark mounting bracket plate position.\*
- 3. Anchor mounting bracket.
- If necessary, use provided 12 gauge pigtails and wire nuts to lengthen existing wiring in electrical junction box.

 Secure canopy to mounting bracket using the provided screws. Route pigtails to one of the open sides of the mounting bracket.

\*Work with your designer on the ground through this process to establish the final cluster arrangement.

- 6. Feed each pendant cord through cord grip, pulling extra length to open side of canopy; lock into position with set screw on cord grip. When all pendants are in position\* cut extra length from pendants so that twelve inches extend from the open side of the canopy.
- Strip outer sheathing from each pendant cord. Strip the ends of each black, white and green wire to 10mm or 0.37" of bare copper. Make connections as shown in wiring diagram; black wires to the hot wire, white wires to neutral and green wires to ground.

- 8. When all electrical connections have been made, gently coil the wiring inside the canopy.
- 9. Install both cover plates.

\*Please note that the UL sticker is on the INSIDE of the canopy.