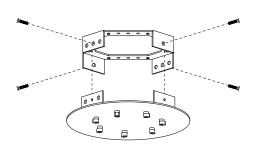

- 1. Disconnect power to fixture.
- 2. Determine and mark mounting bracket plate position.\*
- 3. Anchor mounting bracket.
- If necessary, use provided 12 gauge pigtails and wire nuts to lengthen existing wiring in electrical junction box.

 Secure canopy to mounting bracket using the provided screws. Route pigtails to one of the open sides of the mounting bracket.

\*Work with your designer on the ground through this process to establish the final cluster arrangement.

- 6. Feed each pendant cord through cord grip, pulling extra length to open side of canopy; lock into position with set screw on cord grip. When all pendants are in position\* cut extra length from pendants so that twelve inches extend from the open side of the canopy.
- Strip outer sheathing from each pendant cord. Strip the ends of each black, white and green wire to 10mm or 0.37" of bare copper. Make connections as shown in wiring diagram; black wires to the hot wire, white wires to neutral and green wires to ground.

- 8. When all electrical connections have been made, gently coil the wiring inside the canopy.
- 9. Install both cover plates.

\*Please note that the UL sticker is on the INSIDE of the canopy.