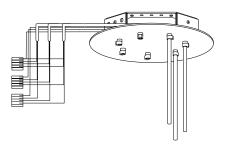

- 1. Disconnect power to fixture.
- 2. Determine and mark mounting bracket plate position.\*
- 3. Anchor mounting bracket.
- If necessary, use provided 12 gauge pigtails and wire nuts to lengthen existing wiring in electrical junction box.

 Secure canopy to mounting bracket using the provided screws. Route pigtails to one of the open sides of the mounting bracket.

\*Work with your designer on the ground through this process to establish the final cluster arrangement.

- 6. Feed each pendant cord through cord grip, pulling extra length to open side of canopy; lock into position with set screw on cord grip. When all pendants are in position\* cut extra length from pendants so that twelve inches extend from the open side of the canopy.
- Strip outer sheathing from each pendant cord. Strip the ends of each black, white and green wire to 10mm or 0.37" of bare copper. Make connections as shown in wiring diagram; black wires to the hot wire, white wires to neutral and green wires to ground.