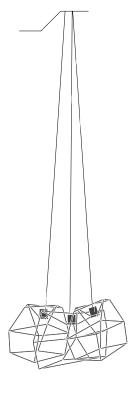

## Iacoli & McAllister

3 PIECE SPICA CLUSTER

#### Dimensions

Approx. 24" Diameter x 12" High

#### Weight

6lbs /2.72kg