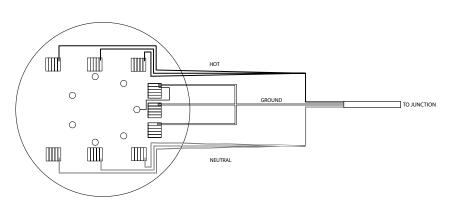

- 6. Feed each pendant cord through cord grip, pulling extra length to open side of canopy; lock into position with set screw on cord grip. When all pendants are in position\* cut extra length from pendants so that twelve inches extend from the open side of the canopy.
- Strip outer sheathing from each pendant cord. Strip the ends of each black, white and green wire to 10mm or 0.37" of bare copper. Make connections as shown in wiring diagram; black wires to the hot wire, white wires to neutral and green wires to ground.

### 3 PIECE SPICA CLUSTER INSTALTATION INSTRUCTIONS

CANOPY DIMENSIONS 10" DIAMETER x 1 5/8" DEPTH

GREEN/COPPER = GROUND BLACK = HOT OR POSITIVE WHITE = NEUTRAL

\*\*Diagram is for reference only. Actual amount of wires and Wago wire nuts my vary according to cluster configuration.