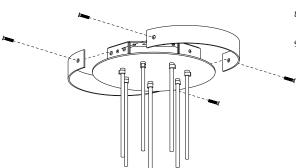

 Secure canopy to mounting bracket using the provided screws. Route pigtails to one of the open sides of the mounting bracket.

\*Work with your designer on the ground through this process to establish the final cluster arrangement.

- 6. Feed each pendant cord through cord grip, pulling extra length to open side of canopy; lock into position with set screw on cord grip. When all pendants are in position\* cut extra length from pendants so that twelve inches extend from the open side of the canopy.
- Strip outer sheathing from each pendant cord. Strip the ends of each black, white and green wire to 10mm or 0.37" of bare copper. Make connections as shown in wiring diagram; black wires to the hot wire, white wires to neutral and green wires to ground.

- 8. When all electrical connections have been made, gently coil the wiring inside the canopy.
- 9. Install both cover plates.

\*Please note that the UL sticker is on the INSIDE of the canopy.