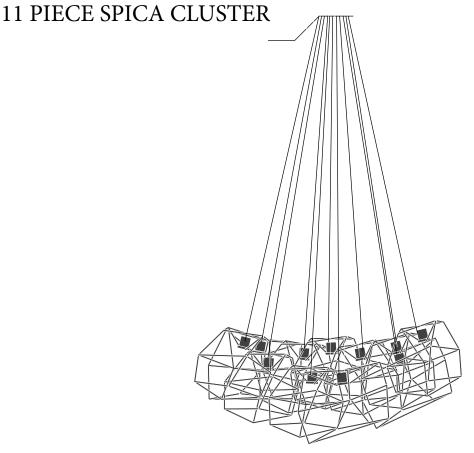

#### Materials / Finshes

Powder coated or plated steel pendant. Textile electrical cable.

Year Designed 2014

**Country of Manufacture** United States

**Dimensions** Approx. 68" Diameter x 20" High

Weight 22lbs / 9.97kg

#### Bulb

3" white globe 100 watt bulb / dimmer recommended 60 watt or lower / no dimmer

#### Powder Coated

11PcSp-1101Black Fixtures / White Cords11PcSp-1102Black Fixtures / Black Cords11PcSp-1103White Fixtures / White Cords

#### Plated

11PcSp-1111Brass Fixtures / White Cords11PcSp-1112Brass Fixtures / Black Cords11PcSp-1113Copper Fixtures / White Cords11PcSp-1114Copper Fixtures / Black Cords11PcSp-1115ChromeFixtures / White Cords11PcSp-1116Chrome Fixtures / Black Cords