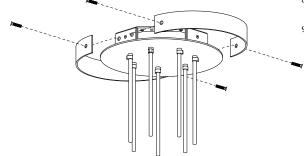

- 1. Disconnect power to fixture.
- 2. Determine and mark mounting bracket plate position.\*
- 3. Anchor mounting bracket.
- If necessary, use provided 12 gauge pigtails and wire nuts to lengthen existing wiring in electrical junction box.
- Secure canopy to mounting bracket using the provided screws. Route pigtails to one of the open sides of the mounting bracket.

\*Work with your designer on the ground through this process to establish the final cluster arrangement. 6. Feed each pendant cord through cord grip, pulling extra length to open side of canopy; lock into position with set screw on cord grip. When all pendants are in position\* cut extra length from pendants so that twelve inches extend from the open side of the canopy.

- 8. When all electrical connections have been made, gently coil the wiring inside the canopy.
- 9. Install both cover plates.

\*Please note that the UL sticker is on the INSIDE of the canopy.