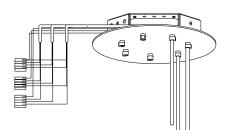

- 1. Disconnect power to fixture.
- 2. Determine and mark mounting bracket plate position.\*
- 3. Anchor mounting bracket.
- If necessary, use provided 12 gauge pigtails and wire nuts to lengthen existing wiring in electrical junction box.
- Secure canopy to mounting bracket using the provided screws. Route pigtails to one of the open sides of the mounting bracket.

\*Work with your designer on the ground through this process to establish the final cluster arrangement. 6. Feed each pendant cord through cord grip, pulling extra length to open side of canopy; lock into position with set screw on cord grip. When all pendants are in position\* cut extra length from pendants so that twelve inches extend from the open side of the canopy.

Strip outer sheathing from each pendant cord. Strip the ends of each black, white and green wire to 10mm or 0.37" of bare copper. Make connections as shown in wiring diagram; black wires to the hot wire, white wires to neutral and green wires to ground.