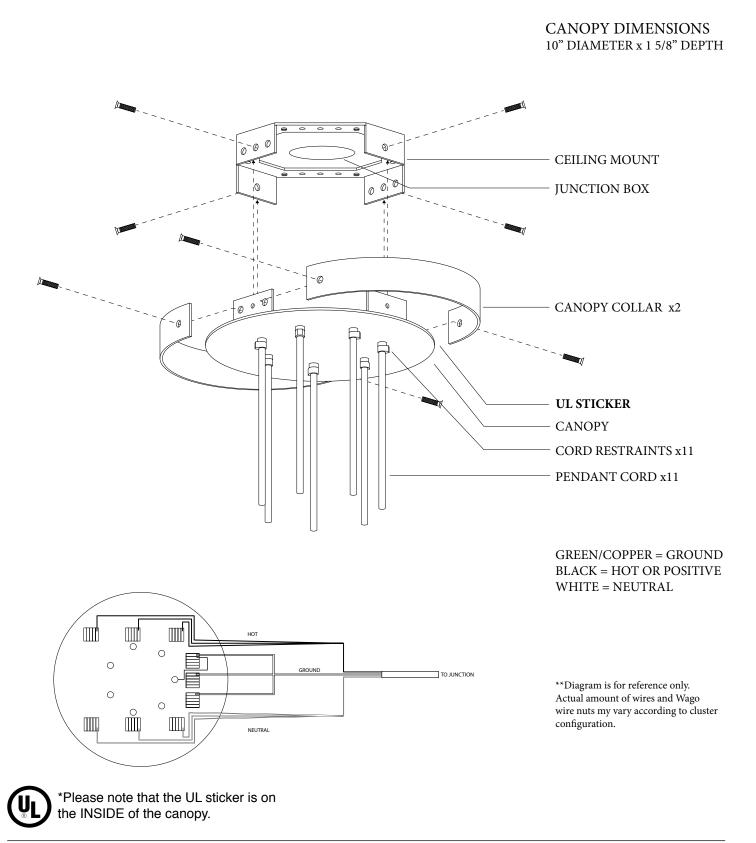

\*Please note that the UL sticker is on the INSIDE of the canopy.

### 11 PIECE SPICA CLUSTER INSTLATION INSTRUCTIONS

\* Confirm that the mounting bracket will be mounted securely into wood blocking or determine the appropriate hardware for mounting a 33 lb. fixture in your ceiling type.

- 1. Disconnect power to fixture.
- 2. Determine and mark mounting bracket plate position.\*
- 3. Anchor mounting bracket.
- If necessary, use provided 12 gauge pigtails and wire nuts to lengthen existing wiring in electrical junction box.
- Secure canopy to mounting bracket using the provided screws. Route pigtails to one of the open sides of the mounting bracket.

\*Work with your designer on the ground through this process to establish the final cluster arrangement. 6. Feed each pendant cord through cord grip, pulling extra length to open side of canopy; lock into position with set screw on cord grip. When all pendants are in position\* cut extra length from pendants so that twelve inches extend from the open side of the canopy.

Strip outer sheathing from each pendant cord. Strip the ends of each black, white and green wire to 10mm or 0.37" of bare copper. Make connections as shown in wiring diagram; black wires to the hot wire, white wires to neutral and green wires to ground.

- 8. When all electrical connections have been made, gently coil the wiring inside the canopy.
- 9. Install both cover plates.

\*Please note that the UL sticker is on the INSIDE of the canopy.